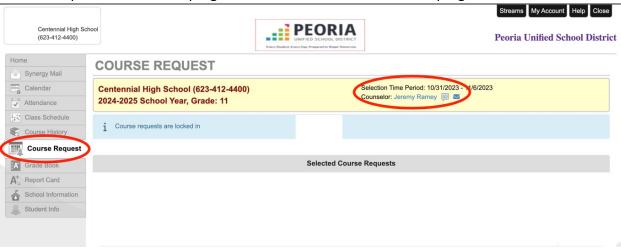

Once you login to either Studentvue or Parentvue the main screen looks like this. Click on Course Request and in the top right the counselor name is in the top right corner.

Below you will find our contact information, email link, and appointment link.